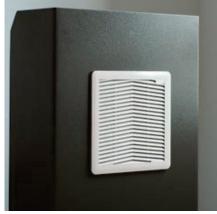

The **Solamat 200** model is equipped with an extractor and filter unit in the housing frame, in addition. The filter can be easily replaced.

| Technical data          | Solamat 90                                       | Solamat 100                                                 | Solamat 150 | Solamat 200                        |
|-------------------------|--------------------------------------------------|-------------------------------------------------------------|-------------|------------------------------------|
| Dimensions (W x D x H)  | 460 x 560 x<br>1140 mm                           | 460 x 600 x 1100 mm                                         |             |                                    |
| Weight (kg)             | 47 kg                                            | 60 kg                                                       | 60 kg       | 62 kg                              |
| Drive                   | Round belt drive with high-power motor           |                                                             |             |                                    |
| Bristles                | 4 revolving brushes, 2 round brushes (Nylon)     |                                                             |             |                                    |
| Upper leather brush     | -                                                | 1 brush horsehair*                                          |             |                                    |
| Starter                 | Foot sensor with timer                           |                                                             |             |                                    |
| Mains connection        | 230 Volt (110 Volt optional), 180 Watt, 750 rpm. |                                                             |             |                                    |
| Extraction volume**     | -                                                | -                                                           | -           | 360 m <sup>3</sup> /h              |
| Filter classes**        | -                                                | -                                                           | -           | DIN 24185 - EU 4<br>/ EN 779 - G 4 |
| ESD versions (optional) | ~                                                | ~                                                           | <b>✓</b>    | <b>✓</b>                           |
| Paint, housing (RAL)    | graphite (7022) agate-grey (7038)                | <ul><li>graphite (7022)</li><li>agate-grey (7038)</li></ul> |             |                                    |
| Paint, handrail (RAL)   | black (9005) red (3020)                          | ~                                                           | -           | -                                  |

\*optional nylon - without surcharge / \*\*Solamat 200 only

Solamat 100/200, graphite

Solamat 150 Shine with polish dispenser, graphite

Extractor and filter unit (Solamat 200)