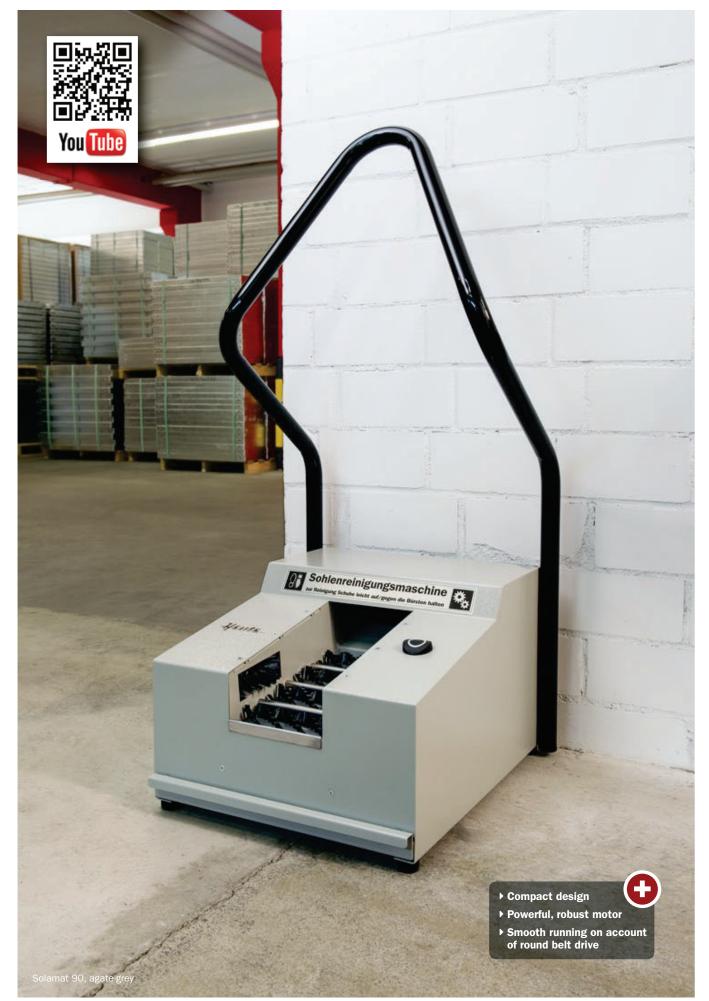

## Solid and compact dry cleaning

The stable sole cleaning machine **Solamat 90** has four brushes, which counter-rotate and clean the soles from below. Two lateral disk brushes clean the edges of the soles. Brushed off dirt falls into the large dirt collecting tray. This tray can be easily emptied. The ergonomically shaped handrail provides the user with firm hold.