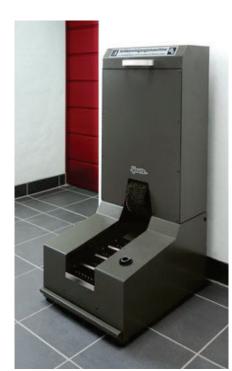

## Solid and compact dry cleaning

The stable sole cleaning machine **Solamat 90** has four brushes, which counter-rotate and clean the soles from below. Two lateral disk brushes clean the edges of the soles. Brushed off dirt falls into the large dirt collecting tray. This tray can be easily emptied. The ergonomically shaped handrail provides the user with firm hold.