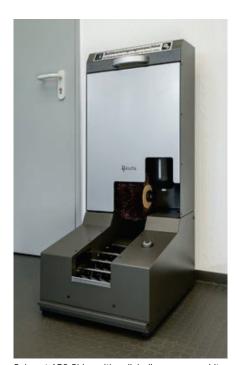

The sole cleaning machines **Solamat 100, 150 Shine** and **200** are designed for industrial applications, too. These types are equipped with four revolving brushes cleaning the soles and two lateral disk brushes do the same with the edges of the shoes. In addition, the upper leather brush cleans the upper shoe. Brushed off dirt falls into the large dirt collecting tray underneath the brushes. This tray can be easily emptied. The belt drive ensures tractive power and smooth running. **Solamat 150 Shine** is equipped with a polish dispenser to polish the uppers with high class brushes made of wool yarn. Thus it fits the needs of industrial applications as well as e.g. riding stables or hotels.

\*optional nylon - without surcharge / \*\*Solamat 200 only

Solamat 100/200, graphite

Solamat 150 Shine with polish dispenser, graphite

Extractor and filter unit (Solamat 200)