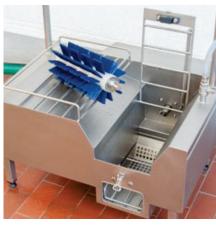

## Neptun SC1

## Sole cleaner with 2½ advantages

The sole cleaning machine Neptun SC1 (Sole Cleaner 1) combines 2½ important functions in compact space. The standard function enables wet cleaning of the soles of clogs, work shoes and boots. Dirt on top of the shoes can easily be washed off by the practical EasyClean function - a separate cleaning opening below the revolving brush.

Separate cleaning of sole and upper shoe

Storage grating for cleaning detergents

Quick-action bow sluice for easy cleaning

Hand brush cleaning