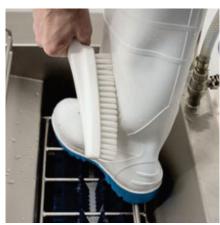

The machine is to be preferred when boot cleaning is an exception. Bootlegs or plastic pants can be easily and effectively cleaned by means of the integrated handbrush. For this purpose, the handbrush is equipped with an individually controllable water inlet. Even better hygiene results can be achieved by adding disinfecting or cleaning detergents. The connected supply tube can be individually adjusted to control the quantity of fed cleaning detergent. A stable and easy-to-reach platform is used to store the detergent container.

Separate cleaning of sole and upper shoe

Storage grating for cleaning detergents

Quick-action bow sluice for easy cleaning

Hand brush cleaning