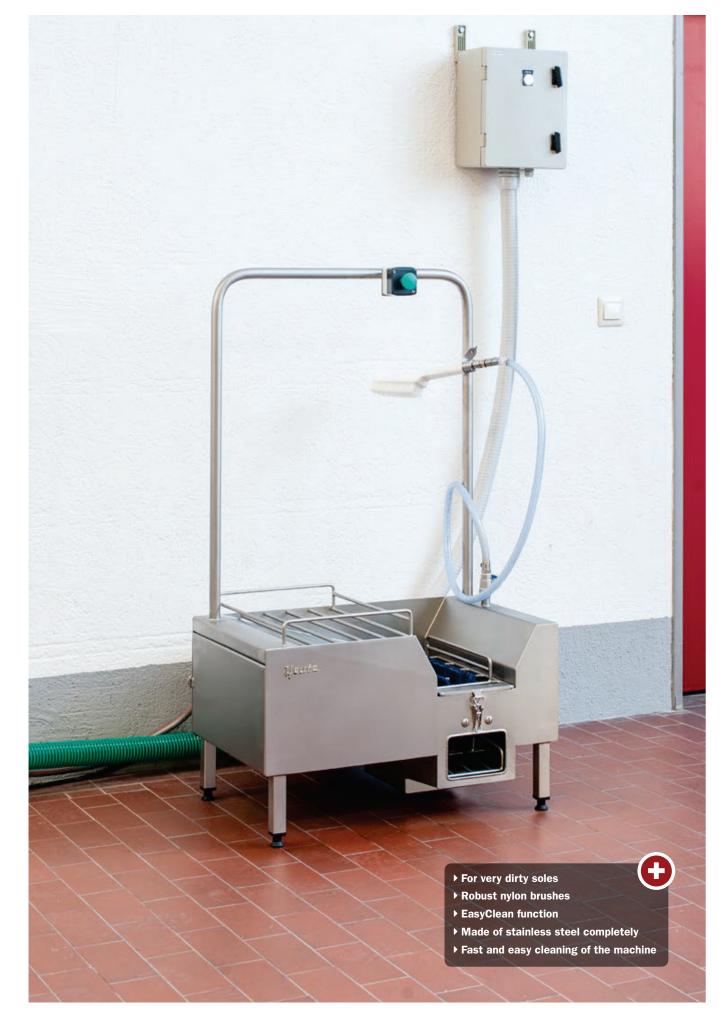

## Neptun SC1

## Sole cleaner with 2½ advantages

The sole cleaning machine Neptun SC1 (Sole Cleaner 1) combines 2½ important functions in compact space. The standard function enables wet cleaning of the soles of clogs, work shoes and boots. Dirt on top of the shoes can easily be washed off by the practical EasyClean function - a separate cleaning opening below the revolving brush.

The machine is to be preferred when boot cleaning is an exception. Bootlegs or plastic pants can be easily and effectively cleaned by means of the integrated handbrush. For this purpose, the handbrush is equipped with an individually controllable water inlet. Even better hygiene results can be achieved by adding disinfecting or cleaning detergents. The connected supply tube can be individually adjusted to control the quantity of fed cleaning detergent. A stable and easy-to-reach platform is used to store the detergent container.

The Neptun SC1 is quickly cleaned without any additional tools. The switch cabinet is to be arranged on the wall behind the equipment. In this way, the cabinet is located outside of the wet and dirt areas.

Separate cleaning of sole and upper shoe

Storage grating for cleaning detergents

Quick-action bow sluice for easy cleaning

Hand brush cleaning