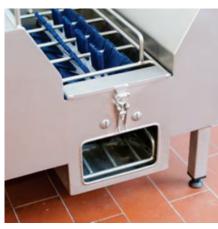

The machine is to be preferred when boot cleaning is an exception. Bootlegs or plastic pants can be easily and effectively cleaned by means of the integrated handbrush. For this purpose, the handbrush is equipped with an individually controllable water inlet. Even better hygiene results can be achieved by adding disinfecting or cleaning detergents. The connected supply tube can be individually adjusted to control the quantity of fed cleaning detergent. A stable and easy-to-reach platform is used to store the detergent container.

Separate cleaning of sole and upper shoe

Storage grating for cleaning detergents

Quick-action bow sluice for easy cleaning

Hand brush cleaning