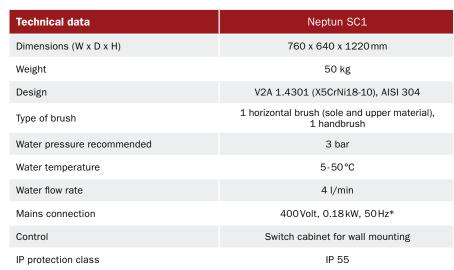

## Neptun SC1

## Sole cleaner with 2½ advantages

The sole cleaning machine Neptun SC1 (Sole Cleaner 1) combines 2½ important functions in compact space. The standard function enables wet cleaning of the soles of clogs, work shoes and boots. Dirt on top of the shoes can easily be washed off by the practical EasyClean function - a separate cleaning opening below the revolving brush.

The machine is to be preferred when boot cleaning is an exception. Bootlegs or plastic pants can be easily and effectively cleaned by means of the integrated handbrush. For this purpose, the handbrush is equipped with an individually controllable water inlet. Even better hygiene results can be achieved by adding disinfecting or cleaning detergents. The connected supply tube can be individually adjusted to control the quantity of fed cleaning detergent. A stable and easy-to-reach platform is used to store the detergent container.

The Neptun SC1 is quickly cleaned without any additional tools. The switch cabinet is to be arranged on the wall behind the equipment. In this way, the cabinet is located outside of the wet and dirt areas.

Separate cleaning of sole and upper shoe

Storage grating for cleaning detergents

Quick-action bow sluice for easy cleaning

Hand brush cleaning