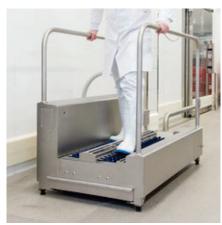

## The specialist for dry cleaning

The compact industrial sole cleaning system **Neptun SCS 1 dry** ensures an effective dry cleaning of soles. Due to its compact construction this gate fits into small and larger passages. It length makes it impossible to evade the passage. If needed, it can be equipped with a restricted guidance.

After passing the light barrier, the nylon brushes automatically start rotating. The runtime of the cleaning interval is individually adjustable. Brushed off dirt is collected in an extra big drawer which can be easily removed and cleaned.

In order to remove the brushes for cleaning purposes, the machine can be opened easily only by lifting up the grid.

Comprehensive cleaning

Removable drawer

Activation of the brushes by means of light barriers