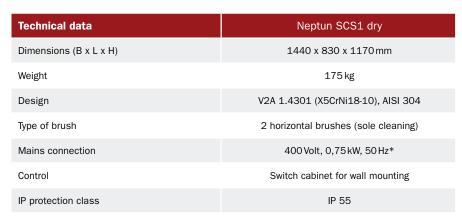

## Neptun SCS1 dry

## The specialist for dry cleaning

The compact industrial sole cleaning system **Neptun SCS 1 dry** ensures an effective dry cleaning of soles. Due to its compact construction this gate fits into small and larger passages. It length makes it impossible to evade the passage. If needed, it can be equipped with a restricted guidance.

After passing the light barrier, the nylon brushes automatically start rotating. The runtime of the cleaning interval is individually adjustable. Brushed off dirt is collected in an extra big drawer which can be easily removed and cleaned.

In order to remove the brushes for cleaning purposes, the machine can be opened easily only by lifting up the grid.



Comprehensive cleaning





Removable drawer





Activation of the brushes by means of light barriers