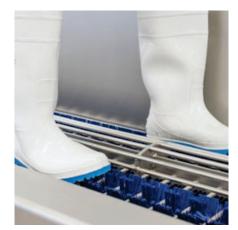

## The specialist for dry cleaning

The compact industrial sole cleaning system **Neptun SCS 1 dry** ensures an effective dry cleaning of soles. Due to its compact construction this gate fits into small and larger passages. It length makes it impossible to evade the passage. If needed, it can be equipped with a restricted guidance.

After passing the light barrier, the nylon brushes automatically start rotating. The runtime of the cleaning interval is individually adjustable. Brushed off dirt is collected in an extra big drawer which can be easily removed and cleaned.