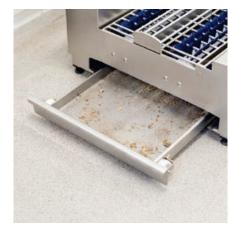

After passing the light barrier, the nylon brushes automatically start rotating. The runtime of the cleaning interval is individually adjustable. Brushed off dirt is collected in an extra big drawer which can be easily removed and cleaned.