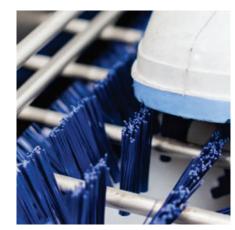

After passing the light barrier, the nylon brushes automatically start rotating. The runtime of the cleaning interval is individually adjustable. Brushed off dirt is collected in an extra big drawer which can be easily removed and cleaned.

In order to remove the brushes for cleaning purposes, the machine can be opened easily only by lifting up the grid.

Comprehensive cleaning

Removable drawer

Activation of the brushes by means of light barriers