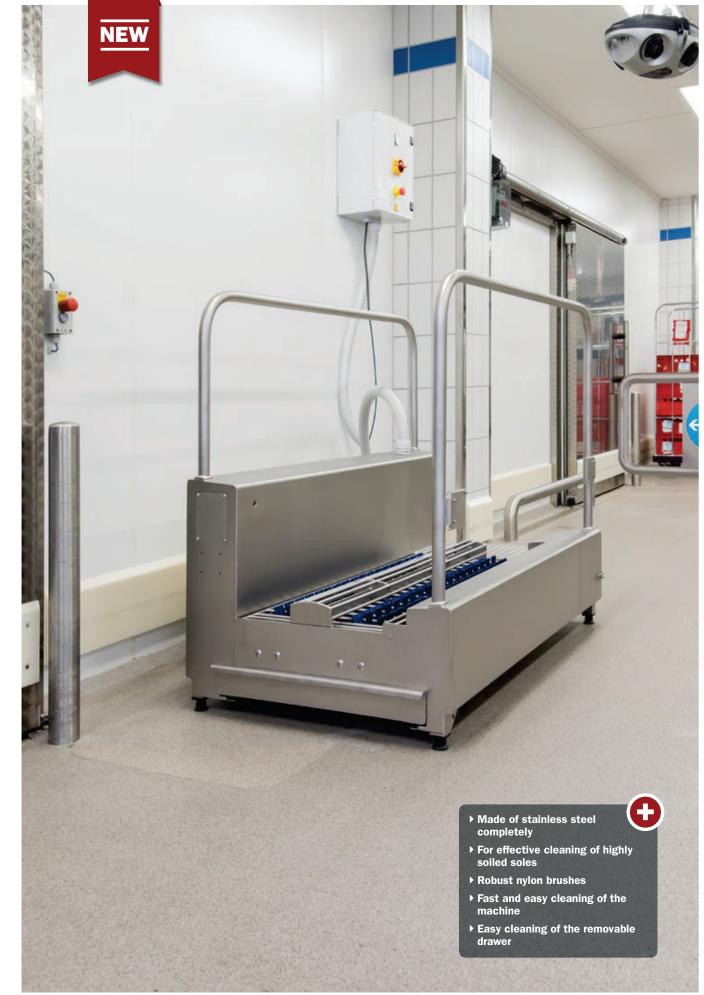

## The specialist for dry cleaning

The compact industrial sole cleaning system **Neptun SCS 1 dry** ensures an effective dry cleaning of soles. Due to its compact construction this gate fits into small and larger passages. It length makes it impossible to evade the passage. If needed, it can be equipped with a restricted guidance.

After passing the light barrier, the nylon brushes automatically start rotating. The runtime of the cleaning interval is individually adjustable. Brushed off dirt is collected in an extra big drawer which can be easily removed and cleaned.

In order to remove the brushes for cleaning purposes, the machine can be opened easily only by lifting up the grid.

Comprehensive cleaning

Removable drawer

Activation of the brushes by means of light barriers