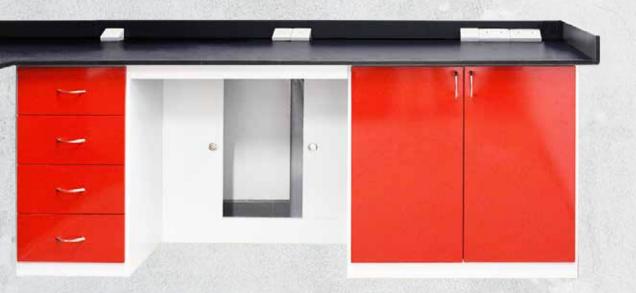

# Island

Bench

# Island

### Bench

#### Construction

**FLEXIBILITY** - standard modules of 450 and 900 mm allow us to set up a lab and easily reconfigure it to suit future needs.

**LONG LASTING** electrogalvanised steel construction with 1.0 mm thickness with a heavy powder coated finish for a lush look that will last years in robust laboratory environments.

**SLIDING KNEE SPACES** - this makes it incredibly flexible on site, it can be adjusted at site to suit local construction conditions. A very forgiving set up.