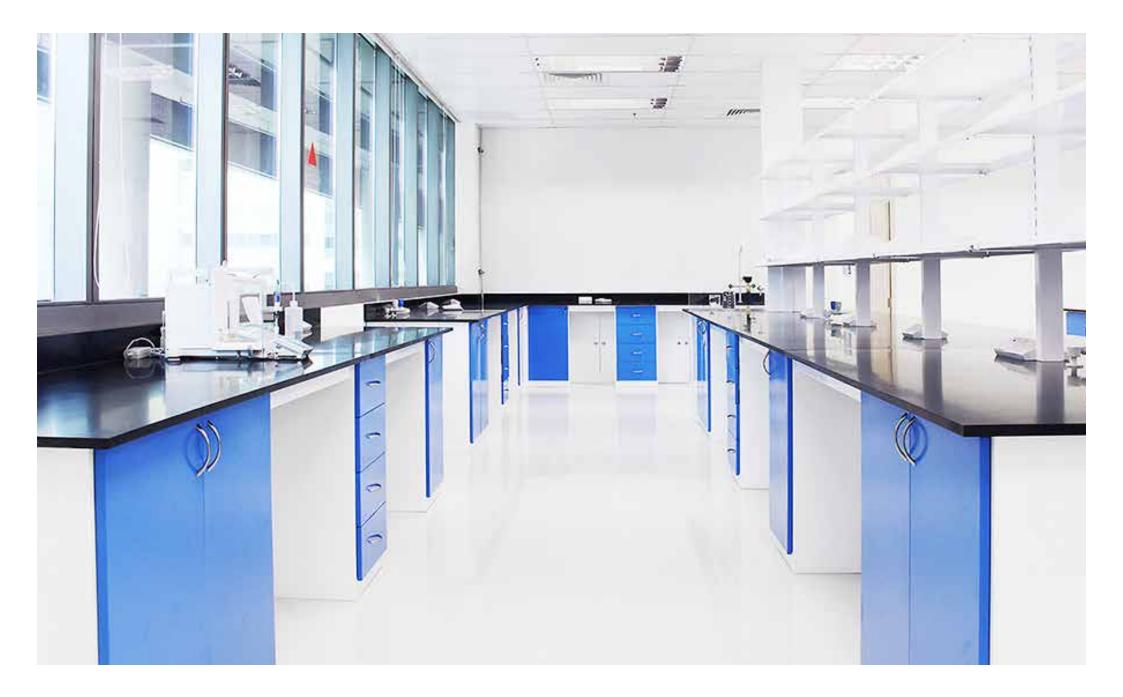

#### Construction

**FLEXIBILITY** - standard modules of 450 and 900 mm allow us to set up a lab and easily reconfigure it to suit future needs.

**LONG LASTING** electrogalvanised steel construction with 1.0 mm thickness with a heavy powder coated finish for a lush look that will last years in robust laboratory environments.

**SLIDING KNEE SPACES** - this makes it incredibly flexible on site, it can be adjusted at site to suit local construction conditions. A very forgiving set up.