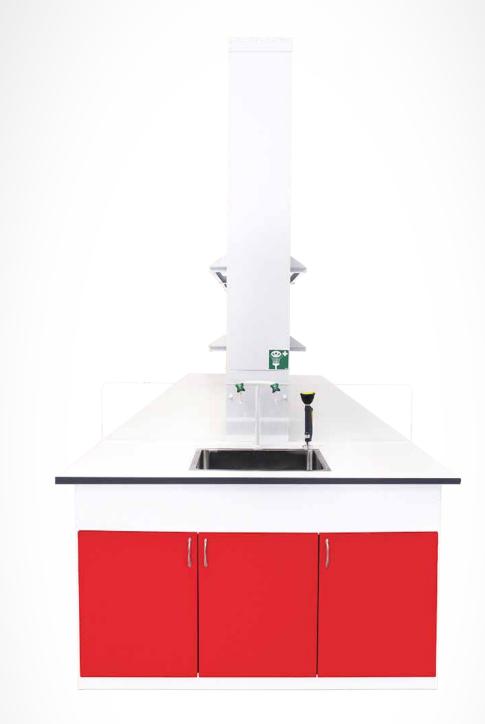

# Island

Bench

# Island

### Bench

#### **Ergonomics**

#### Construction

**FLEXIBILITY** - standard modules of 450 and 900 mm allow us to set up a lab and easily reconfigure it to suit future needs.

**LONG LASTING** electrogalvanised steel construction with 1.0 mm thickness with a heavy powder coated finish for a lush look that will last years in robust laboratory environments.

**SLIDING KNEE SPACES** - this makes it incredibly flexible on site, it can be adjusted at site to suit local construction conditions. A very forgiving set up.