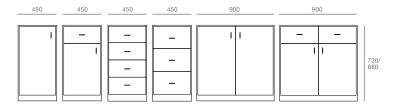

## Cut Sheet

#### Underbench

450

#### Sink Cabinet

#### **Corner Cabinet**

#### Wall Hung

450