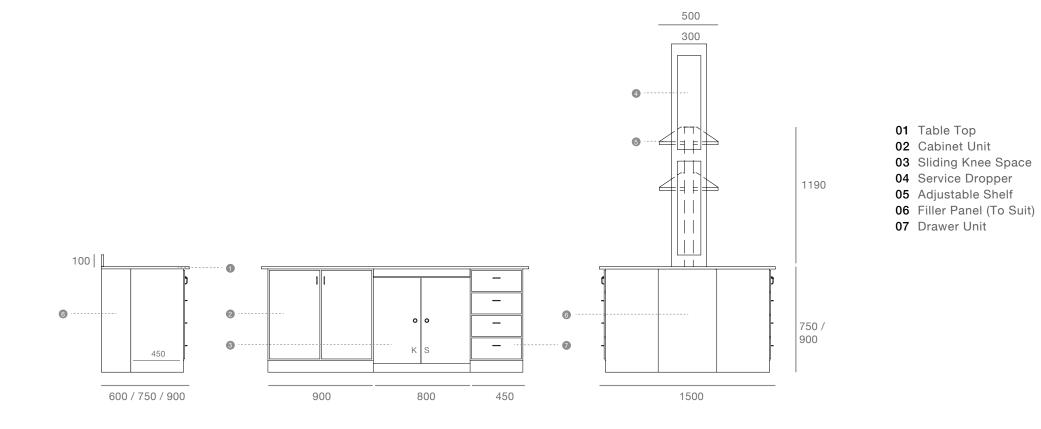

## Cut Sheet

#### Underbench

450

#### Sink Cabinet

#### **Corner Cabinet**

#### Wall Hung

450