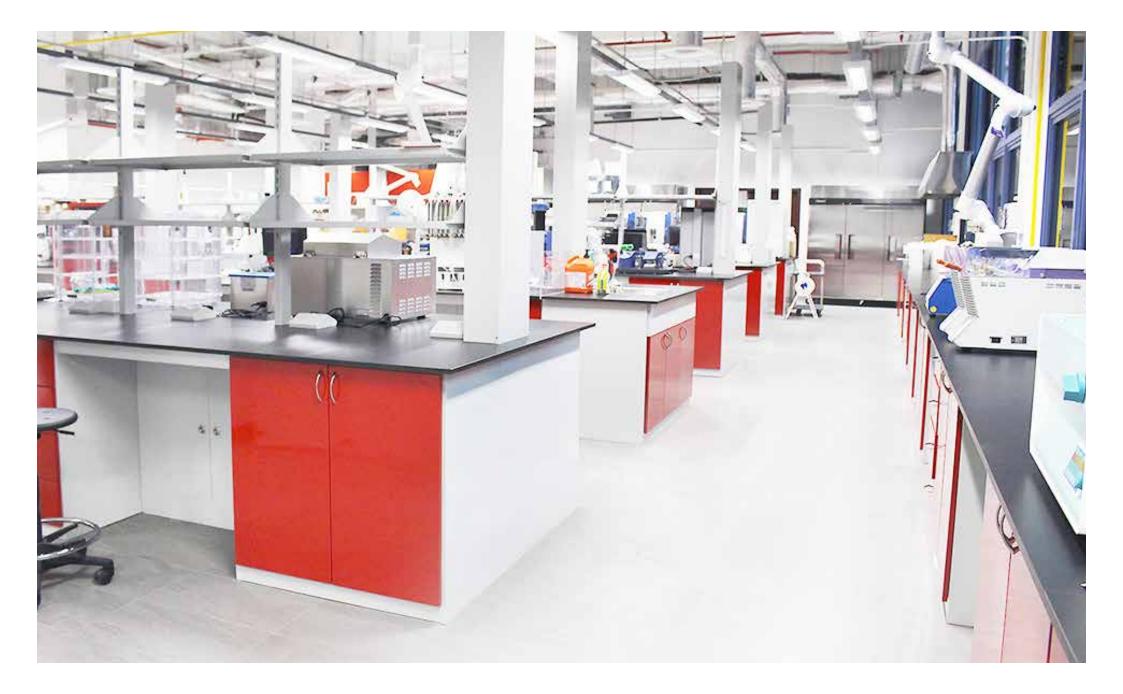

#### Construction

**FLEXIBILITY** - standard modules of 450 and 900 mm allow us to set up a lab and easily reconfigure it to suit future needs.

**LONG LASTING** electrogalvanised steel construction with 1.0 mm thickness with a heavy powder coated finish for a lush look that will last years in robust laboratory environments.

**SLIDING KNEE SPACES** - this makes it incredibly flexible on site, it can be adjusted at site to suit local construction conditions. A very forgiving set up.