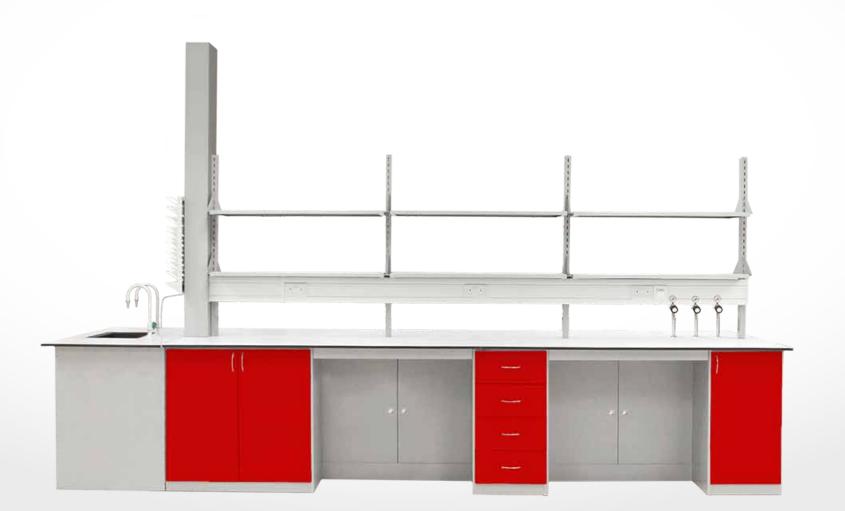

# Island

### Bench

#### **Ergonomics**

#### Construction

**FLEXIBILITY** - standard modules of 450 and 900 mm allow us to set up a lab and easily reconfigure it to suit future needs.

**LONG LASTING** electrogalvanised steel construction with 1.0 mm thickness with a heavy powder coated finish for a lush look that will last years in robust laboratory environments.

**SLIDING KNEE SPACES** - this makes it incredibly flexible on site, it can be adjusted at site to suit local construction conditions. A very forgiving set up.