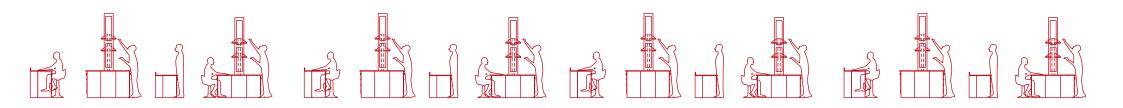

# **Ergonomics**

Construction

#### **Ergonomics**

#### Construction

**FLEXIBILITY** - standard modules of 450 and 900 mm allow us to set up a lab and easily reconfigure it to suit future needs.

**LONG LASTING** electrogalvanised steel construction with 1.0 mm thickness with a heavy powder coated finish for a lush look that will last years in robust laboratory environments.

**SLIDING KNEE SPACES** - this makes it incredibly flexible on site, it can be adjusted at site to suit local construction conditions. A very forgiving set up.