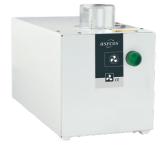

#### **Extraction unit**

for tall cabinets, without exhaust air monitoring

Order No. 14218 2

#### Without extraction air monitoring

• The green LED turns of in case of power failure