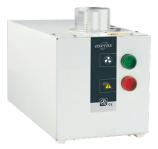

**Extraction unit** 

for tall cabinets, with exhaust air monitoring **Order No. 14220** ②

#### Without extraction air monitoring

• The green LED turns of in case of power failure

#### With extraction air monitoring

- Integrated pressure leak detector
- The green LED turns off in case of failure and the red LED lights up