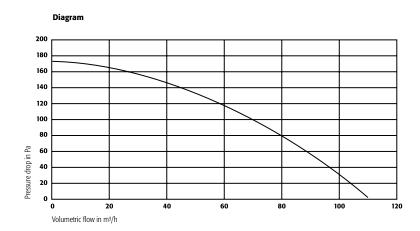

green LED turns off in case of failure and the red LED lights up

## **Voltage free switch contact**

• Additionally available for units with extraction air monitoring

#### For wall mounting

• Incl. installation bracket, flexible hose, hose clips and installation material

| Technical data                |     | All models      |
|-------------------------------|-----|-----------------|
| External dimensions W x D x H | mm  | 200 x 400 x 200 |
| Nominal voltage               | V   | 230             |
| Frequency                     | Hz  | 50              |
| Max. current consumption      | А   | 0.35            |
| Noise level (approx.)         | dB  | 35.0            |
| Speed                         | rpm | 2400            |
| Weight                        | kg  | 11              |





Extraction module for wall mounting for tall cabinets, without exhaust air monitoring Order No. 17178 2

| Model Model                                                                               |                                   | Order No. |
|-------------------------------------------------------------------------------------------|-----------------------------------|-----------|
| Extraction unit without exhaust air monitoring                                            |                                   | 14218 🕗   |
| Extraction unit with exhaust air monitoring                                               |                                   | 14220 🕗   |
| Extraction unit with exhaust air monitoring                                               | with potential-free alarm con