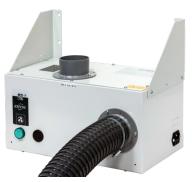

### Extraction module for wall mounting

for under bench cabinets, with exhaust air monitoring  $\bf Order\ No.\ 24315\ 2$ 

(under bench cabinet optional)

#### For wall mounting

• Incl. installation bracket, flexible hose, hose clips and installation material

| Technical data                |     | All models      |
|-------------------------------|-----|-----------------|
| External dimensions W x D x H | mm  | 200 x 400 x 200 |
| Nominal voltage               | V   | 230             |
| Frequency                     | Hz  | 50              |
| Max. current consumption      | А   | 0.35            |
| Noise level (approx.)         | dB  | 35.0            |
| Speed                         | rpm | 2400            |
| Weight                        | kg  | 11              |