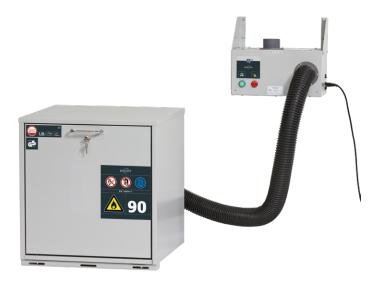

### Extraction module for wall mounting

for under bench cabinets, with exhaust air monitoring  $\bf Order\ No.\ 24315\ 2$ 

(under bench cabinet optional)

#### For wall mounting

• Incl. installation bracket, flexible hose, hose clips and installation material

| Technical data                |     | All models      |
|-------------------------------|-----|-----------------|
| External dimensions W x D x H | mm  | 200 x 400 x 200 |
| Nominal voltage               | V   | 230             |
| Frequency                     | Hz  | 50              |
| Max. current consumption      | А   | 0.35            |
| Noise level (approx.)         | dB  | 35.0            |
| Speed                         | rpm | 2400            |
| Weight                        | kg  | 11              |

Extraction module for wall mounting for tall cabinets, without exhaust air monitoring Order No. 17178 2

| Model Model                                                                               |                                   | Order No. |
|-------------------------------------------------------------------------------------------|-----------------------------------|-----------|
| Extraction unit without exhaust air monitoring                                            |                                   | 14218 🕗   |
| Extraction unit with exhaust air monitoring                                               |                                   | 14220 🕗   |
| Extraction unit with exhaust air monitoring                                               | with potential-free alarm contact | 16454 🕗   |
| Extraction module without exhaust air monitoring for wall mounting                        |                                   | 17178 🕗   |
| Extraction module with exhaust air monitoring for wall mounting                           |                                   | 17177 2   |
| Extraction module with exhaust air monitoring for wall mounting                           | with potential-free alarm contact | 18568 🕗   |
| Extraction module with exhaust air monitoring for wall mounting, for under bench cabinets | with potential-free alarm contact | 24732 🕗   |
| Extraction module with exhaust air monitoring for wall mounting, for under bench cabinets |                                   | 24315 🕗   |