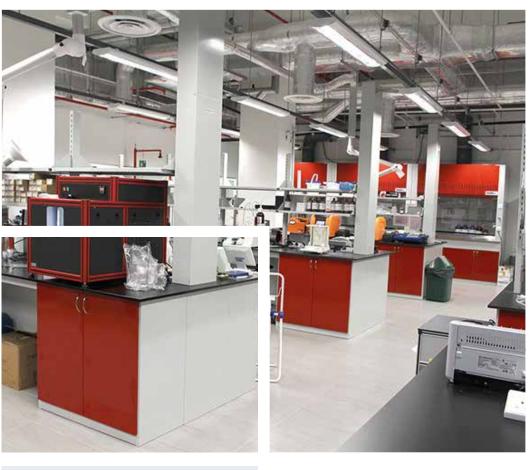

#### **Facility Construction**

Polypropylene fabricated ducting.

Chemical exhaust fans.

30 hoods in a single duct system.

Flexible R & D service provision.

Gas distribution system.

Chilled water (process) & steam distribution system.

Chilled water ducting with green recycling ability.

Large electrical MSB.

Designed with plenty of glass.