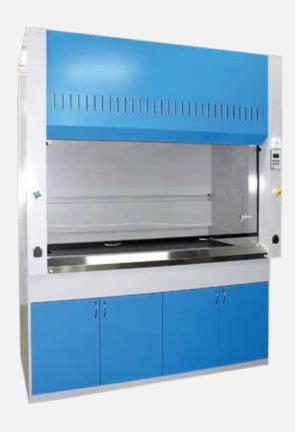

#### **Facility Construction**

Polypropylene fabricated ducting.

Chemical exhaust fans.

30 hoods in a single duct system.

Flexible R & D service provision.

Gas distribution system.

Chilled water (process) & steam distribution system.

Chilled water ducting with green recycling ability.

Large electrical MSB.

Designed with plenty of glass.