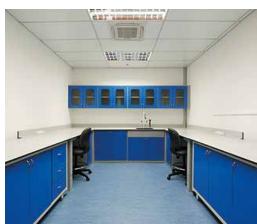

#### **Facility Construction**

Polypropylene fabricated ducting.

Chemical exhaust fans.

30 hoods in a single duct system.

Flexible R & D service provision.

Gas distribution system.

Chilled water (process) & steam distribution system.

Chilled water ducting with green recycling ability.

Large electrical MSB.

Designed with plenty of glass.