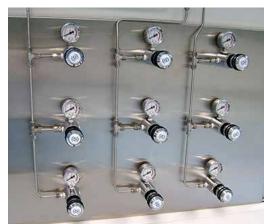

#### **Facility Construction**

Polypropylene fabricated ducting.

Chemical exhaust fans.

30 hoods in a single duct system.

Flexible R & D service provision.

Gas distribution system.

Chilled water (process) & steam distribution system.

Chilled water ducting with green recycling ability.

Large electrical MSB.

Designed with plenty of glass.