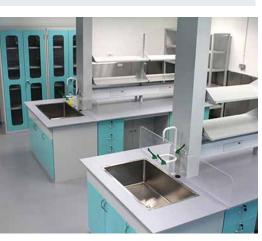

#### **Facility Construction**

Polypropylene fabricated ducting.

Chemical exhaust fans.

30 hoods in a single duct system.

Flexible R & D service provision.

Gas distribution system.

Chilled water (process) & steam distribution system.

Chilled water ducting with green recycling ability.

Large electrical MSB.

Designed with plenty of glass.