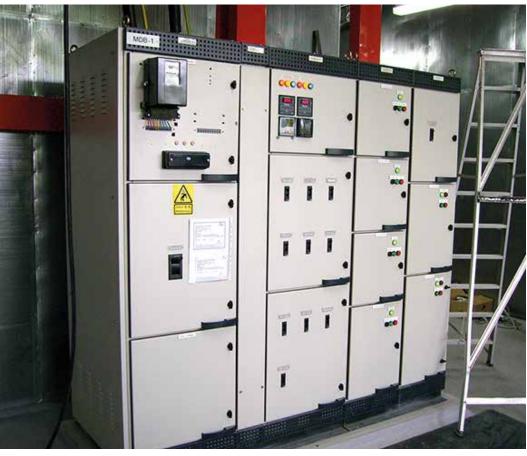

Chilled water ducting with green recycling ability.

Large electrical MSB.

Designed with plenty of glass.