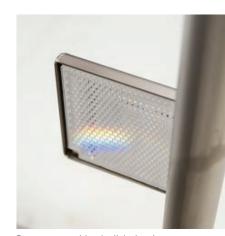

Owing to its compact dimensions, the personnel sluice fits in both small and large passages and due to its length, cannot be by-passed, in no way. The system is equipped with two light barriers, one at the entrance and the other at the exit. After crossing the light barrier, the nylon brushes automatically start rotating and water as well as medium are supplied. The runtime is individually adjustable.

Switch cabinet for wall mounting

IP 55

\*Special motor on request

Robust nylon brushes

Thorough wet cleaning

Person recognition by light barrier

Control

Technical data