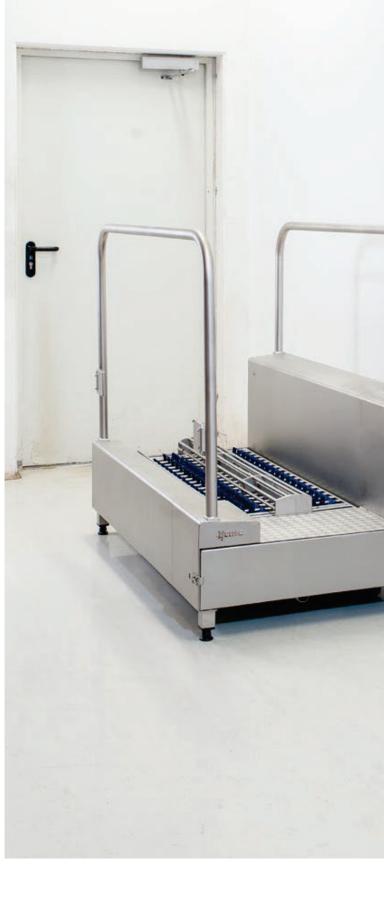

## **Comfortable sluice for wet cleaning of soles**

This industrial sole cleaning system **Neptun SCS1** (Sole Cleaning System 1), designed as a sluice solution, generates highest efficiency in smallest space and simply and effectively cleans very dirty soles.

Owing to its compact dimensions, the personnel sluice fits in both small and large passages and due to its length, cannot be by-passed, in no way. The system is equipped with two light barriers, one at the entrance and the other at the exit. After crossing the light barrier, the nylon brushes automatically start rotating and water as well as medium are supplied. The runtime is individually adjustable.

Neptun SCS1

1440 x 830 x 1170 mm

180 kg V2A 1.4301 (X5CrNi18-10), AISI 304

2 horizontal brushes (sole cleaning)

3 bar

5-50°C

7 l/min

400 Volt, 0.75 kw, 50 Hz\*