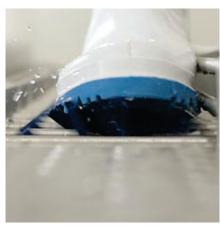

## **Comfortable sluice for wet cleaning of soles**

This industrial sole cleaning system **Neptun SCS1** (Sole Cleaning System 1), designed as a sluice solution, generates highest efficiency in smallest space and simply and effectively cleans very dirty soles.

Owing to its compact dimensions, the personnel sluice fits in both small and large passages and due to its length, cannot be by-passed, in no way. The system is equipped with two light barriers, one at the entrance and the other at the exit. After crossing the light barrier, the nylon brushes automatically start rotating and water as well as medium are supplied. The runtime is individually adjustable.

Water pressure recommended

 Sluice solutions with forced guidance

1

- ▶ For very dirty soles
- ▶ Robust nylon brushes
- ▶ Start by light barrier
- Made of stainless steel completely

G