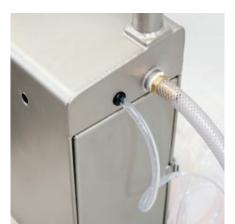

For cleaning purposes or removal of the long revolving brushes, the passageway can be simply folded up.

The control cabinet is separately mounted on a wall, and thus, located outside of the wet and dirty area.

Switch cabinet for wall mounting

IP 55

\*Special motor on request

Robust nylon brushes

Thorough wet cleaning

Person recognition by light barrier

Control

Technical data