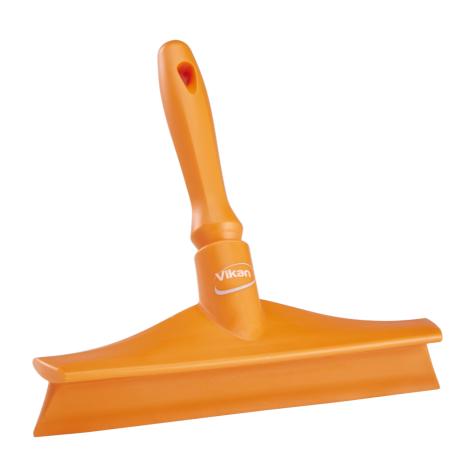

## Ultra Hygiene Table Squeegee w/Mini Handle, 245 mm, Orange

An ultra-hygenic single-bladed squegee for removing excess water and food debris from food-preparation surfaces. The soft and flexible blade is fully-moulded to ensure it is easy to keep completely clean.