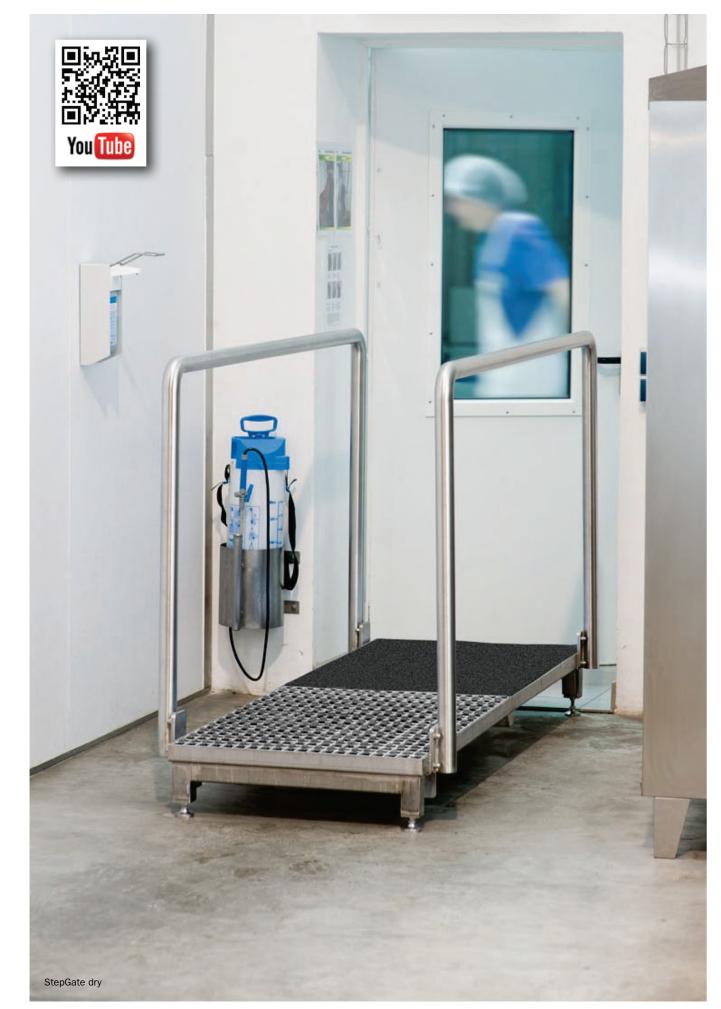

## **StepGate** I-II-dry

StepGate I

The **StepGate dry** model does not only offer the thorough cleaning capacity of the StepGate I, but also effectively reduces the transfer of liquid. This is ensured by the DryPad, an ultra absorbent high-performance fleece that is stretched across a special stainless steel grating. On account of the capillary effects, the micro-toothed textile fibre actively draws the moisture off the soles.