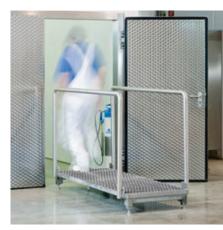

## **Mechanical wet cleaning**

The StepGate stainless steel personnel sluices are ideal for entrances to sensitive production areas. When entering, the soles are cleaned mechanically and by fluid using obliquely arranged patented brush strips. The cleaning process is chemically assisted by the addition of disinfection and / or cleaning detergents. The filling level of the cleaning liquid in the stainless steel lower trough determines the cleaning intensity.

The **StepGate I** model is suitable for less frequently used side entrances, where up to 30 persons pass per day and the introduction of liquids is not a problem.

The **StepGate II** model is the optimum solution for frequently used entrances and exits. On account of its double length, more steps on the active cleaning surface are required, which ensures even more intensive cleaning.