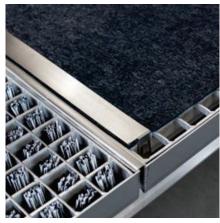

The **StepGate dry** model does not only offer the thorough cleaning capacity of the StepGate I, but also effectively reduces the transfer of liquid. This is ensured by the DryPad, an ultra absorbent high-performance fleece that is stretched across a special stainless steel grating. On account of the capillary effects, the micro-toothed textile fibre actively draws the moisture off the soles.

StepGate II

The Drypad is easily fixed by two clips and can

Wet cleaning and disinfection