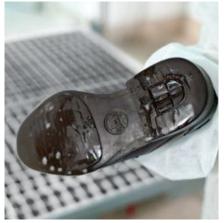

## **Mechanical wet cleaning**

The StepGate stainless steel personnel sluices are ideal for entrances to sensitive production areas. When entering, the soles are cleaned mechanically and by fluid using obliquely arranged patented brush strips. The cleaning process is chemically assisted by the addition of disinfection and / or cleaning detergents. The filling level of the cleaning liquid in the stainless steel lower trough determines the cleaning intensity.

The **StepGate dry** model does not only offer the thorough cleaning capacity of the StepGate I, but also effectively reduces the transfer of liquid. This is ensured by the DryPad, an ultra absorbent high-performance fleece that is stretched across a special stainless steel grating. On account of the capillary effects, the micro-toothed textile fibre actively draws the moisture off the soles.