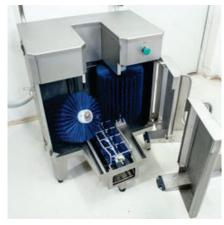

## A sole & boot cleaner offering three advantages

Cleaning both the sole and entire boot, the universal machine **Neptun BC1** (Boot Cleaner 1) solves any problem with dirt. Its sophisticated and functional design enable efficient and quick washing of both the sole, uppers and bootlegs of work boots and shoes separately from each other. Thus, the **Neptun BC1** combines the functions of several machines in a single unit.

The two vertical roller nylon brushes clean intensively the bootlegs, while the lower horizontal brush provides for perfect finish of the sole. For pure sole cleaning on clogs and low shoes, the lower revolving brush can also be started and operated individually. Therefore, the **Neptun BC1** adapts to the needs of each user. Dirt on the upper shoe can be easily washed off thanks to the practical EasyClean function. There is a separate cleaning opening underneath the revolving brush. A quick release permits complete swing-up the stainless steel front section. enabling fast and easy cleaning of the machine. The switch cabinet is hung directly behind the **Neptun BC1** and thus, located outside of the wet and dirt area.