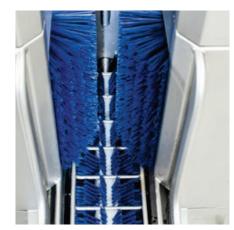

The two vertical roller nylon brushes clean intensively the bootlegs, while the lower horizontal brush provides for perfect finish of the sole. For pure sole cleaning on clogs and low shoes, the lower revolving brush can also be started and operated individually. Therefore, the **Neptun BC1** adapts to the needs of each user. Dirt on the upper shoe can be easily washed off thanks to the practical EasyClean function. There is a separate cleaning opening underneath the revolving brush. A quick release permits complete swing-up the stainless steel front section. enabling fast and easy cleaning of the machine. The switch cabinet is hung directly behind the **Neptun BC1** and thus, located outside of the wet and dirt area.