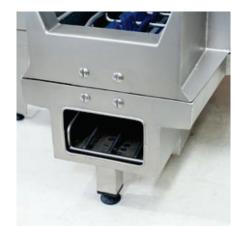

The two vertical roller nylon brushes clean intensively the bootlegs, while the lower horizontal brush provides for perfect finish of the sole. For pure sole cleaning on clogs and low shoes, the lower revolving brush can also be started and operated individually. Therefore, the **Neptun BC1** adapts to the needs of each user. Dirt on the upper shoe can be easily washed off thanks to the practical EasyClean function. There is a separate cleaning opening underneath the revolving brush. A quick release permits complete swing-up the stainless steel front section. enabling fast and easy cleaning of the machine. The switch cabinet is hung directly behind the **Neptun BC1** and thus, located outside of the wet and dirt area.

Easy cleaning of the upper shoe

Simple opening for cleaning purposes

Bracket for cleaning detergent

\*Special motor on request