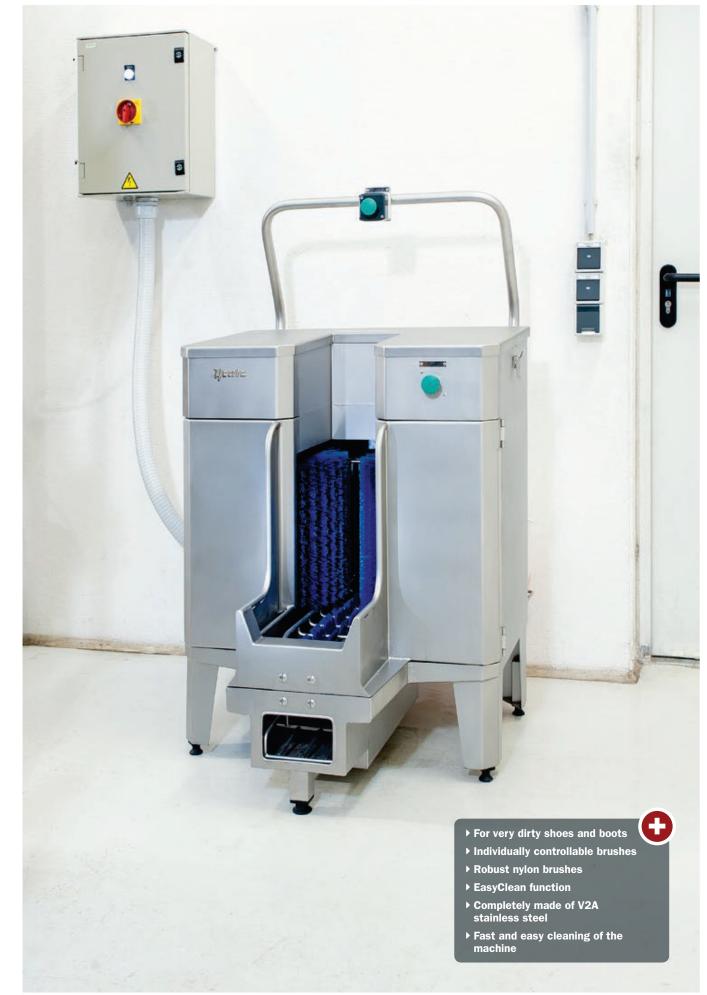

## A sole & boot cleaner offering three advantages

Cleaning both the sole and entire boot, the universal machine **Neptun BC1** (Boot Cleaner 1) solves any problem with dirt. Its sophisticated and functional design enable efficient and quick washing of both the sole, uppers and bootlegs of work boots and shoes separately from each other. Thus, the **Neptun BC1** combines the functions of several machines in a single unit.

The two vertical roller nylon brushes clean intensively the bootlegs, while the lower horizontal brush provides for perfect finish of the sole. For pure sole cleaning on clogs and low shoes, the lower revolving brush can also be started and operated individually. Therefore, the **Neptun BC1** adapts to the needs of each user. Dirt on the upper shoe can be easily washed off thanks to the practical EasyClean function. There is a separate cleaning opening underneath the revolving brush. A quick release permits complete swing-up the stainless steel front section. enabling fast and easy cleaning of the machine. The switch cabinet is hung directly behind the **Neptun BC1** and thus, located outside of the wet and dirt area.