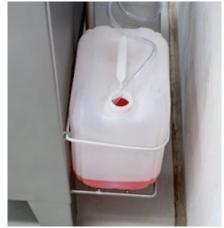

Easy cleaning of the upper shoe

Simple opening for cleaning purposes

Bracket for cleaning detergent

\*Special motor on request