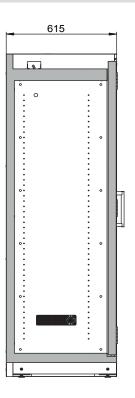

| Dimensions                                              |                                 |
|---------------------------------------------------------|---------------------------------|
| Width (external)                                        | 893 mm                          |
| Depth (external)                                        | 615 mm                          |
| Height (external)                                       | 1953 mm                         |
| Width (internal)                                        | 750 mm                          |
| Depth (internal)                                        | 522 mm                          |
| Height (internal)                                       | 1647 mm                         |
| The available internal dimensions can vary depending on | the interior equipment package. |

Front view Side view