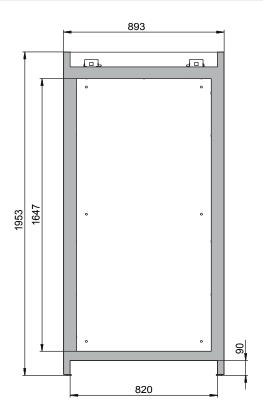

| Dimensions                                              |                                 |
|---------------------------------------------------------|---------------------------------|
| Width (external)                                        | 893 mm                          |
| Depth (external)                                        | 615 mm                          |
| Height (external)                                       | 1953 mm                         |
| Width (internal)                                        | 750 mm                          |
| Depth (internal)                                        | 522 mm                          |
| Height (internal)                                       | 1647 mm                         |
| The available internal dimensions can vary depending on | the interior equipment package. |

| 2        |
|----------|
| 89.50°   |
| 1015 mm  |
| 32 mm    |
| 820 mm   |
| 90 mm    |
| 94032080 |
|          |

Safety storage cabinet Q-CLASSIC-90 Model Q90.195.090, body colour anthracite grey (RAL 7016), with wing doors in traffic red (RAL 3020)

Front view Side view