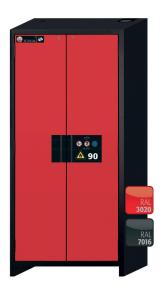

| Colouring / Surface finish   |                 |
|------------------------------|-----------------|
| Body colour code             | RAL 7016        |
| Body colour                  | anthracite grey |
| Body surface finish          | textured        |
| Door / Drawer colour code    | RAL 3020        |
| Door / Drawer colour         | Traffic red     |
| Door / Drawer surface finish | textured        |

| 2        |
|----------|
| 89.50°   |
| 1015 mm  |
| 32 mm    |
| 820 mm   |
| 90 mm    |
| 94032080 |
|          |

Safety storage cabinet Q-CLASSIC-90 Model Q90.195.090, body colour anthracite grey (RAL 7016), with wing doors in traffic red (RAL 3020)