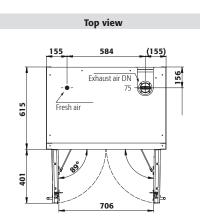

| Weight / Load                         |           |
|---------------------------------------|-----------|
| Weight without interior equipment     | 343 kg    |
| Distributed load                      | 654 kg/m² |
| Maximum load                          | 600 kg    |
|                                       |           |
| Ventilation                           |           |
| Extraction air                        | 75 DN     |
| minimum exhaust air quantity 10 times | 6 m³/h    |
| Pressure drop inside the cabinet      | 5 Pa      |

## **Function / construction:**

- Robust construction and longevity: triple hinged door, safety elements assembled outside the storage compartment for increased protection against corrosion, scratch- and impact-resistant surface, easy to clean
- **No unauthorised use:** doors lockable with cylinder locking (integration in an existing locking system possible) and locking state indicator (red/green)
- **Easy transport:** integrated transport base with removable, optional base cover
- Easy alignment: adjusting aids to compensate for uneven floor
- **Ventilation:** integrated air ducts ready for connection (DN 75) to a technical exhaust system, spinning wheel in the exhaust grid as an indicator of sufficient technical ventilation